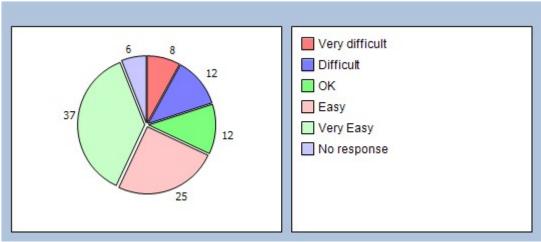

#### 1. How easy was it to get an appointment with your GP

Very difficult 8% Difficult 12% OK 12% Easy 25% Very Easy 37% No response 6%