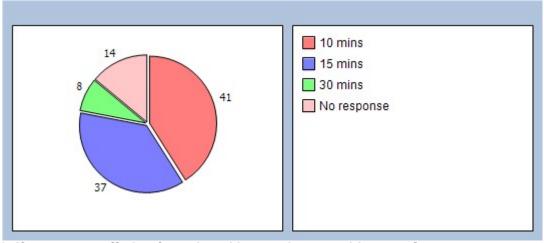

## 8. How long did you have to wait in the surgery to see the GP/Nurse?

10 mins 41% 15 mins 37% 30 mins 8% Longer 0% No response 14%