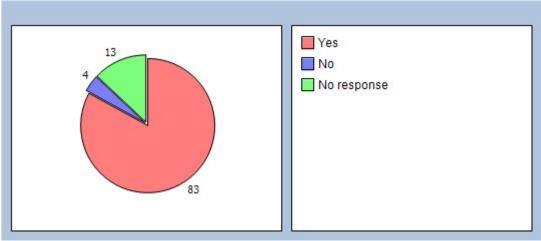

Pharmacy 54%
Call 111 16%
A&E 16%
Drop in centre 4%
Other 0%

6. How was you experience at the surgery today?

Excellent 37%
Very Good 33%
Satisfactory 20%
Disappointing 0%
No response 10%

7. Did the consultation with the doctor/nurse meet your expectations?

Yes 83% No 4% No response 13%