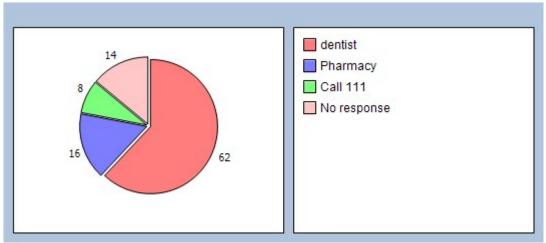

## 9. If you were suffering from dental issue where would you go?

GP 0%
Nurse 0%
dentist 62%
Pharmacy 16%
Call 111 8%
A&E 0%
Drop in Centre 0%
No response 14%

10. If you were suffering from a cough or cold where would you go?