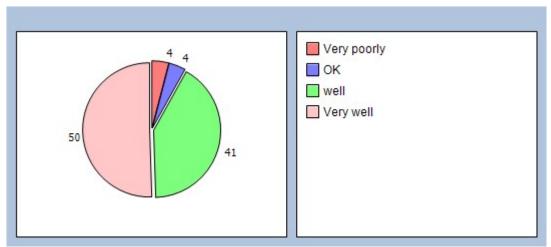

#### 2. How were you received by the reception staff?

Very poorly 4% poorly 0% OK 4% well 41% Very well 50%

- 3. Are there any improvement you would like made in the waiting areas?
- 4. Are there any other services you feel the Practice should offer
- 5. If you were unable to get an appointment with a GP within a few days where would you go to get advice?