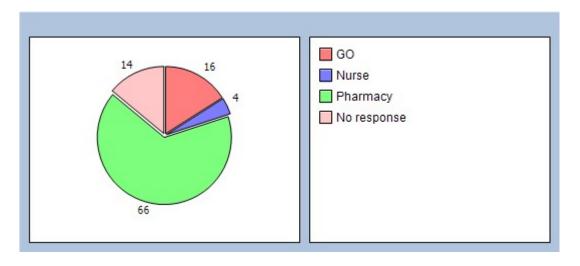

GP within a few days where would you go to get advice?

Pharmacy 54%
Call 111 16%
A&E 16%
Drop in centre 4%
Other 0%

6. How was you experience at the surgery today?

Excellent 37%
Very Good 33%
Satisfactory 20%
Disappointing 0%
No response 10%



7. Did the consultation with the doctor/nurse meet your expectations?

Yes 83% No 4% No response 13%



## 8. How long did you have to wait in the surgery to see the GP/Nurse?

10 mins 41% 15 mins 37% 30 mins 8% Longer 0% No response 14%



## 9. If you were suffering from dental issue where would you go?

GP 0%
Nurse 0%
dentist 62%
Pharmacy 16%
Call 111 8%
A&E 0%
Drop in Centre 0%
No response 14%



10. If you were suffering from a cough or cold where would you go?

GO 16% Nurse 4% Pharmacy 66% Call 111 A&E 0% Drop in Centre 0% No response 14%