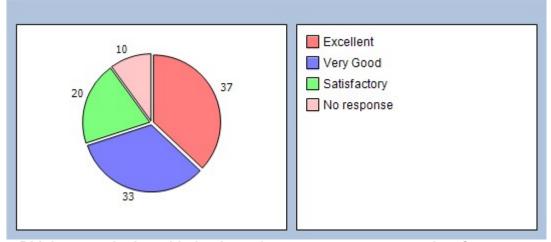

Pharmacy 54%
Call 111 16%
A&E 16%
Drop in centre 4%
Other 0%

6. How was you experience at the surgery today?

Excellent 37%
Very Good 33%
Satisfactory 20%
Disappointing 0%
No response 10%

7. Did the consultation with the doctor/nurse meet your expectations?